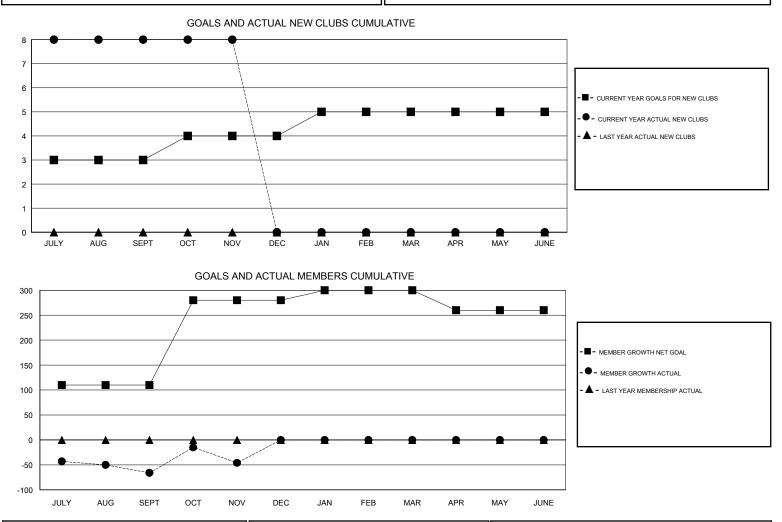

## ANIL TULSYAN GMT:

| GMT: ANIL TULSYAN |               |             | LOCATION INDIA |                                  |                           |                         | GMT CA                                             |  |
|-------------------|---------------|-------------|----------------|----------------------------------|---------------------------|-------------------------|----------------------------------------------------|--|
|                   | Club          | )S          |                | Members<br>RESULTS FOR 2017-2018 |                           |                         |                                                    |  |
|                   | RESULTS FOR   | R 2017-2018 |                |                                  |                           |                         |                                                    |  |
| QUARTER           | NEW CLUB GOAL | NEW CLUBS   | DROPPED CLUBS  | QUARTER                          | MEMBER GROWTH NET<br>GOAL | MEMBER GROWTH<br>ACTUAL | DROPPED<br>MEMBERS ACTUAL<br>(including transfers) |  |
| JULY/AUG/SEPT     | 3             | 8           | 0              | JULY/AUG/SEPT                    | 110                       | 219                     | 264                                                |  |
| OCT/NOV/DEC       | 1             | 0           | 0              | OCT/NOV/DEC                      | 170                       | 69                      | 44                                                 |  |
| JAN/FEB/MAR       | 1             | 0           | 0              | JAN/FEB/MAR                      | 20                        | 0                       | 0                                                  |  |
| APR/MAY/JUNE      | 0             | 0           | 0              | APR/MAY/JUNE                     | -40                       | 0                       | 0                                                  |  |